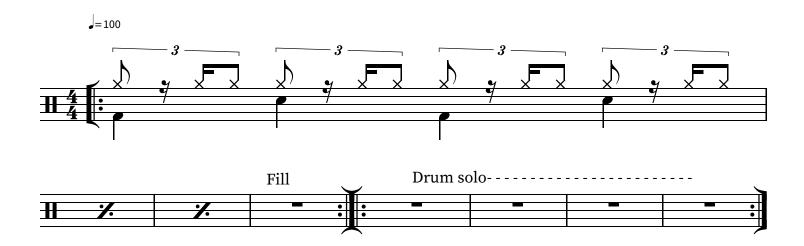

A development within the style and character of the notated groove is to be given for the repeat. A variety of fills should be presented. The solo is an opportunity to showcase a creative approach and this remains the responsibility of the candidate. The elements of fills and solo are to display individual stylistic awareness and expression.