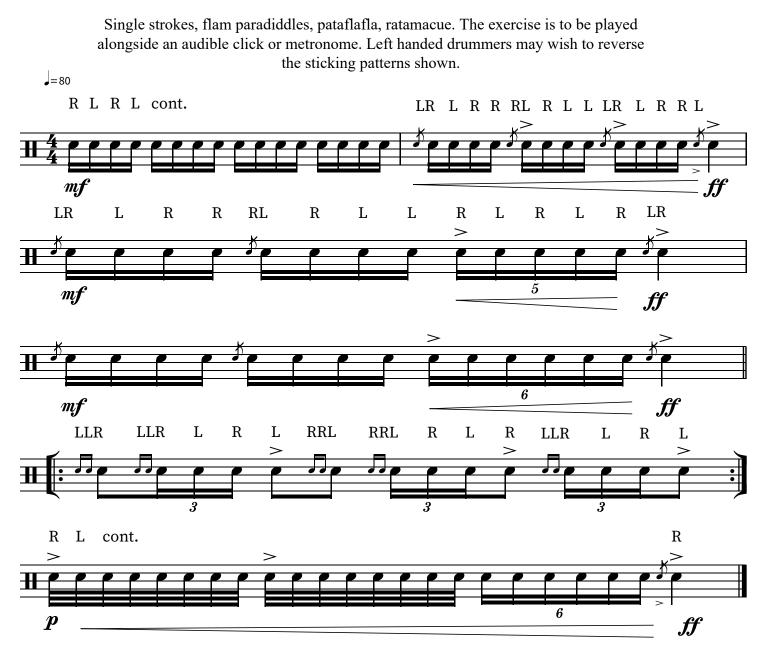

## Grade 7 Technical Exercise 2

The first four bars are to played as notated including the repeat, 8 bars in all. Following this, an 8 bar development in Samba character with solo/fills and stylistic use of voices is to be given including "Snares off/on" movements whilst playing.