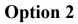

## MTB Contemporary Drums

**Grade 7 Technical Exercise 1** 



## Grade 7 Technical Exercise 2

The first four bars are to played as notated including the repeat, 8 bars in all. Following this, an 8 bar development in Samba character with solo/fills and stylistic use of voices is to be given including "Snares off/on" movements whilst playing.





A development within the style and character of the notated groove is to be given for the repeat. A variety of fills should be presented. The solo is an opportunity to showcase a creative approach and this remains the responsibility of the candidate. The elements of fills and solo are to display individual stylistic awareness and expression.