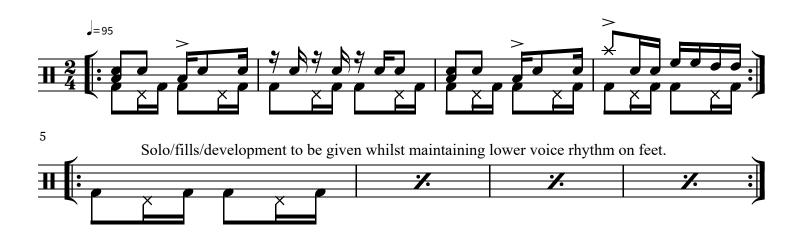

A development within the style and character of the notated groove is to be given for the repeat. A variety of fills should be presented. The solo is an opportunity to showcase a creative approach and this remains the responsibility of the candidate. The elements of fills and solo are to display individual stylistic awareness and expression.